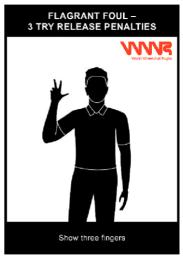

# WWR Official's Signal Document

August 2021



- The hand Signals in this document are the official hand signals for the WWR.
- All signals should be completed clearly and in sequence.
- It is important that all table officials are familiar with these signals.
- New/Updated official signals are highlighted throughout the document.

### **Game Clock Signals**







#### **Scoring and Informative**















Updated in 2021



Updated in 2021



Updated in 2021



Open palm pointed towards team bench

Updated in 2021



# Time Outs and Substitutions













Updated in 2021



Updated in 2021



## **Violations**







Updated in 2021















### **Common Fouls**



















Updated 2021





## **Special Fouls**







Updated in 2021



Updated in 2021





# **Number of Players**



Updated in 2021



Updated in2021



Updated in 2021



Updated in 2021



Updated in 2021