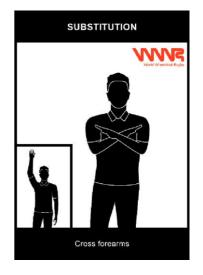

# WWR Official's Signal Document

August 2021



- The hand Signals in this document are the official hand signals for the WWR.
- All signals should be completed clearly and in sequence.
- It is important that all table officials are familiar with these signals.
- New/Updated official signals are highlighted throughout the document.

### **Game Clock Signals**







#### **Scoring and Informative**















Updated in 2021



Updated in 2021



Updated in 2021



Open palm pointed towards team bench

Updated in 2021



# Time Outs and Substitutions













Updated in 2021



Updated in 2021



## **Violations**







Updated in 2021















### **Common Fouls**



















Updated 2021





## **Special Fouls**







Updated in 2021



Updated in 2021





# **Number of Players**



Updated in 2021



Updated in2021



Updated in 2021



Updated in 2021



Updated in 2021