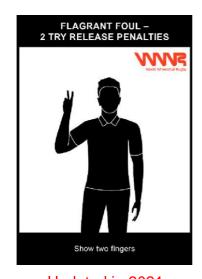

# WWR Official's Signal Document

August 2021



- The hand Signals in this document are the official hand signals for the WWR.
- All signals should be completed clearly and in sequence.
- It is important that all table officials are familiar with these signals.
- New/Updated official signals are highlighted throughout the document.

### **Game Clock Signals**







#### **Scoring and Informative**















Updated in 2021



Updated in 2021



Updated in 2021



Open palm pointed towards team bench

Updated in 2021



# Time Outs and Substitutions













Updated in 2021



Updated in 2021



## **Violations**







Updated in 2021















### **Common Fouls**



















Updated 2021





## **Special Fouls**







Updated in 2021



Updated in 2021





# **Number of Players**



Updated in 2021



Updated in2021



Updated in 2021



Updated in 2021



Updated in 2021