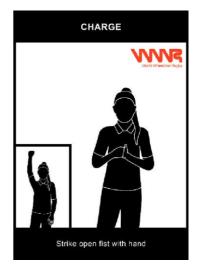

# WWR Official's Signal Document

August 2021



- The hand Signals in this document are the official hand signals for the WWR.
- All signals should be completed clearly and in sequence.
- It is important that all table officials are familiar with these signals.
- New/Updated official signals are highlighted throughout the document.

### **Game Clock Signals**







#### **Scoring and Informative**















Updated in 2021



Updated in 2021



Updated in 2021



Open palm pointed towards team bench

Updated in 2021



# Time Outs and Substitutions













Updated in 2021



Updated in 2021



## **Violations**







Updated in 2021















### **Common Fouls**



















Updated 2021





## **Special Fouls**







Updated in 2021



Updated in 2021





# **Number of Players**



Updated in 2021



Updated in2021



Updated in 2021



Updated in 2021



Updated in 2021