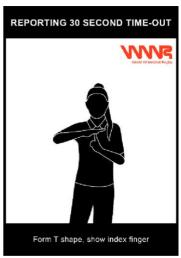

# WWR Official's Signal Document

August 2021



- The hand Signals in this document are the official hand signals for the WWR.
- All signals should be completed clearly and in sequence.
- It is important that all table officials are familiar with these signals.
- New/Updated official signals are highlighted throughout the document.

### **Game Clock Signals**







#### **Scoring and Informative**















Updated in 2021



Updated in 2021



Updated in 2021



Open palm pointed towards team bench

Updated in 2021



# Time Outs and Substitutions













Updated in 2021



Updated in 2021



## **Violations**







Updated in 2021















### **Common Fouls**



















Updated 2021





## **Special Fouls**







Updated in 2021



Updated in 2021





# **Number of Players**



Updated in 2021



Updated in2021



Updated in 2021



Updated in 2021



Updated in 2021