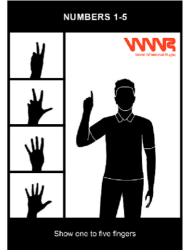

# **Number of Players**

Updated in 2021

Updated in2021

Updated in 2021

Updated in 2021

Updated in 2021