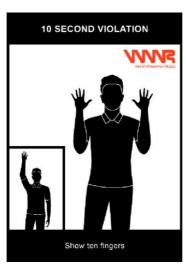

# WWR Official's Signal Document

August 2021



- The hand Signals in this document are the official hand signals for the WWR.
- All signals should be completed clearly and in sequence.
- It is important that all table officials are familiar with these signals.
- New/Updated official signals are highlighted throughout the document.

### **Game Clock Signals**







#### **Scoring and Informative**















Updated in 2021



Updated in 2021



Updated in 2021



Open palm pointed towards team bench

Updated in 2021



# Time Outs and Substitutions













Updated in 2021



Updated in 2021



## **Violations**







Updated in 2021















### **Common Fouls**



















Updated 2021





## **Special Fouls**







Updated in 2021



Updated in 2021





# **Number of Players**



Updated in 2021



Updated in2021



Updated in 2021



Updated in 2021



Updated in 2021