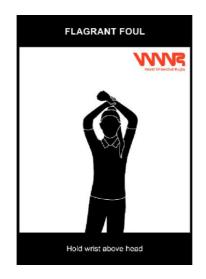

# WWR Official's Signal Document

August 2021



- The hand Signals in this document are the official hand signals for the WWR.
- All signals should be completed clearly and in sequence.
- It is important that all table officials are familiar with these signals.
- New/Updated official signals are highlighted throughout the document.

### **Game Clock Signals**







#### **Scoring and Informative**















Updated in 2021



Updated in 2021



Updated in 2021



Open palm pointed towards team bench

Updated in 2021



# Time Outs and Substitutions













Updated in 2021



Updated in 2021



## **Violations**







Updated in 2021















### **Common Fouls**



















Updated 2021





## **Special Fouls**







Updated in 2021



Updated in 2021





# **Number of Players**



Updated in 2021



Updated in2021



Updated in 2021



Updated in 2021



Updated in 2021