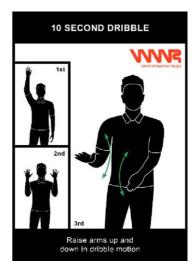

# WWR Official's Signal Document

August 2021



- The hand Signals in this document are the official hand signals for the WWR.
- All signals should be completed clearly and in sequence.
- It is important that all table officials are familiar with these signals.
- New/Updated official signals are highlighted throughout the document.

### **Game Clock Signals**







#### **Scoring and Informative**















Updated in 2021



Updated in 2021



Updated in 2021



Open palm pointed towards team bench

Updated in 2021



# Time Outs and Substitutions













Updated in 2021



Updated in 2021



## **Violations**







Updated in 2021















### **Common Fouls**



















Updated 2021





## **Special Fouls**







Updated in 2021



Updated in 2021





# **Number of Players**



Updated in 2021



Updated in2021



Updated in 2021



Updated in 2021



Updated in 2021