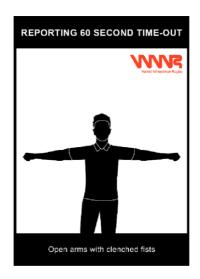

# WWR Official's Signal Document

August 2021



- The hand Signals in this document are the official hand signals for the WWR.
- All signals should be completed clearly and in sequence.
- It is important that all table officials are familiar with these signals.
- New/Updated official signals are highlighted throughout the document.

### **Game Clock Signals**







#### **Scoring and Informative**















Updated in 2021



Updated in 2021



Updated in 2021



Open palm pointed towards team bench

Updated in 2021



# Time Outs and Substitutions













Updated in 2021



Updated in 2021



## **Violations**







Updated in 2021















### **Common Fouls**



















Updated 2021





## **Special Fouls**







Updated in 2021



Updated in 2021





# **Number of Players**



Updated in 2021



Updated in2021



Updated in 2021



Updated in 2021



Updated in 2021