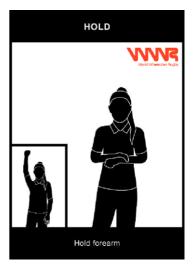

# WWR Official's Signal Document

August 2021



- The hand Signals in this document are the official hand signals for the WWR.
- All signals should be completed clearly and in sequence.
- It is important that all table officials are familiar with these signals.
- New/Updated official signals are highlighted throughout the document.

### **Game Clock Signals**







#### **Scoring and Informative**















Updated in 2021



Updated in 2021



Updated in 2021



Open palm pointed towards team bench

Updated in 2021



# Time Outs and Substitutions













Updated in 2021



Updated in 2021



## **Violations**







Updated in 2021















### **Common Fouls**



















Updated 2021





## **Special Fouls**







Updated in 2021



Updated in 2021





# **Number of Players**



Updated in 2021



Updated in2021



Updated in 2021



Updated in 2021



Updated in 2021