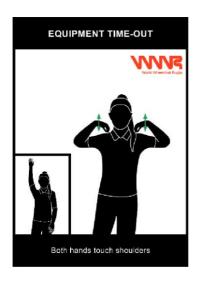

# WWR Official's Signal Document

August 2021



- The hand Signals in this document are the official hand signals for the WWR.
- All signals should be completed clearly and in sequence.
- It is important that all table officials are familiar with these signals.
- New/Updated official signals are highlighted throughout the document.

### **Game Clock Signals**







#### **Scoring and Informative**















Updated in 2021



Updated in 2021



Updated in 2021



Open palm pointed towards team bench

Updated in 2021



# Time Outs and Substitutions













Updated in 2021



Updated in 2021



## **Violations**







Updated in 2021















### **Common Fouls**



















Updated 2021





## **Special Fouls**







Updated in 2021



Updated in 2021





# **Number of Players**



Updated in 2021



Updated in2021



Updated in 2021



Updated in 2021



Updated in 2021