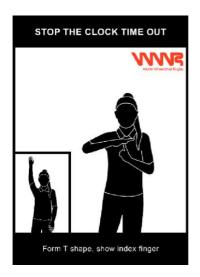

# WWR Official's Signal Document

August 2021



- The hand Signals in this document are the official hand signals for the WWR.
- All signals should be completed clearly and in sequence.
- It is important that all table officials are familiar with these signals.
- New/Updated official signals are highlighted throughout the document.

### **Game Clock Signals**







#### **Scoring and Informative**















Updated in 2021



Updated in 2021



Updated in 2021



Open palm pointed towards team bench

Updated in 2021



# Time Outs and Substitutions













Updated in 2021



Updated in 2021



## **Violations**







Updated in 2021















### **Common Fouls**



















Updated 2021





## **Special Fouls**







Updated in 2021



Updated in 2021





# **Number of Players**



Updated in 2021



Updated in2021



Updated in 2021



Updated in 2021



Updated in 2021