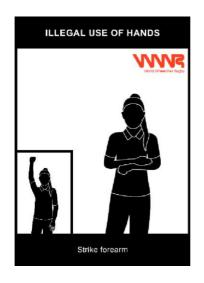

# WWR Official's Signal Document

August 2021



- The hand Signals in this document are the official hand signals for the WWR.
- All signals should be completed clearly and in sequence.
- It is important that all table officials are familiar with these signals.
- New/Updated official signals are highlighted throughout the document.

### **Game Clock Signals**







#### **Scoring and Informative**















Updated in 2021



Updated in 2021



Updated in 2021



Open palm pointed towards team bench

Updated in 2021



# Time Outs and Substitutions













Updated in 2021



Updated in 2021



## **Violations**







Updated in 2021















### **Common Fouls**



















Updated 2021





## **Special Fouls**







Updated in 2021



Updated in 2021





# **Number of Players**



Updated in 2021



Updated in2021



Updated in 2021



Updated in 2021



Updated in 2021