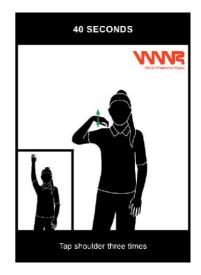

# WWR Official's Signal Document

August 2021



- The hand Signals in this document are the official hand signals for the WWR.
- All signals should be completed clearly and in sequence.
- It is important that all table officials are familiar with these signals.
- New/Updated official signals are highlighted throughout the document.

### **Game Clock Signals**







#### **Scoring and Informative**















Updated in 2021



Updated in 2021



Updated in 2021



Open palm pointed towards team bench

Updated in 2021



# Time Outs and Substitutions













Updated in 2021



Updated in 2021



## **Violations**







Updated in 2021















### **Common Fouls**



















Updated 2021





## **Special Fouls**







Updated in 2021



Updated in 2021





# **Number of Players**



Updated in 2021



Updated in2021



Updated in 2021



Updated in 2021



Updated in 2021