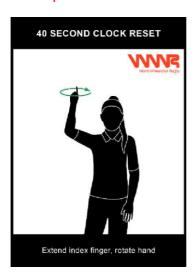

# WWR Official's Signal Document

August 2021



- The hand Signals in this document are the official hand signals for the WWR.
- All signals should be completed clearly and in sequence.
- It is important that all table officials are familiar with these signals.
- New/Updated official signals are highlighted throughout the document.

### **Game Clock Signals**







#### **Scoring and Informative**















Updated in 2021



Updated in 2021



Updated in 2021



Open palm pointed towards team bench

Updated in 2021



# Time Outs and Substitutions













Updated in 2021



Updated in 2021



## **Violations**







Updated in 2021















### **Common Fouls**



















Updated 2021





## **Special Fouls**







Updated in 2021



Updated in 2021





# **Number of Players**



Updated in 2021



Updated in2021



Updated in 2021



Updated in 2021



Updated in 2021