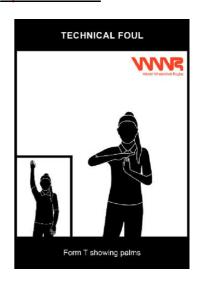

# WWR Official's Signal Document

August 2021



- The hand Signals in this document are the official hand signals for the WWR.
- All signals should be completed clearly and in sequence.
- It is important that all table officials are familiar with these signals.
- New/Updated official signals are highlighted throughout the document.

### **Game Clock Signals**







#### **Scoring and Informative**















Updated in 2021



Updated in 2021



Updated in 2021



Open palm pointed towards team bench

Updated in 2021



# Time Outs and Substitutions













Updated in 2021



Updated in 2021



## **Violations**







Updated in 2021















### **Common Fouls**



















Updated 2021





## **Special Fouls**







Updated in 2021



Updated in 2021





# **Number of Players**



Updated in 2021



Updated in2021



Updated in 2021



Updated in 2021



Updated in 2021