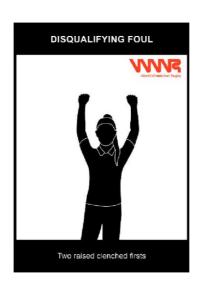

# WWR Official's Signal Document

August 2021



- The hand Signals in this document are the official hand signals for the WWR.
- All signals should be completed clearly and in sequence.
- It is important that all table officials are familiar with these signals.
- New/Updated official signals are highlighted throughout the document.

### **Game Clock Signals**







#### **Scoring and Informative**















Updated in 2021



Updated in 2021



Updated in 2021



Open palm pointed towards team bench

Updated in 2021



# Time Outs and Substitutions













Updated in 2021



Updated in 2021



## **Violations**







Updated in 2021















### **Common Fouls**



















Updated 2021





## **Special Fouls**







Updated in 2021



Updated in 2021





# **Number of Players**



Updated in 2021



Updated in2021



Updated in 2021



Updated in 2021



Updated in 2021