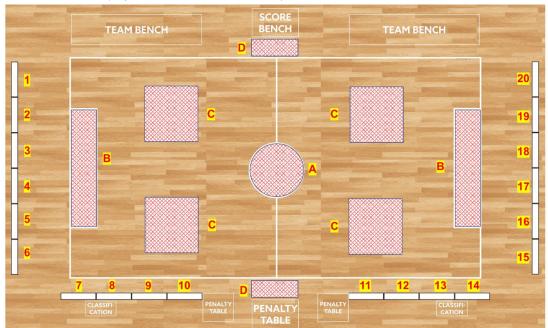

#### 2.1 Perimeter Signs

a) Placement (representative illustration)

#### b) Construction material

- i) All signage (clause 2.1(a) numbered 1 20) must be collapsible (e.g. corflute) or soft (e.g. foam bolsters) in case of impact by a wheelchair for the safety of the athletes.
- ii) All signage around the field of play (clause 2.1(a) numbered 1 20) must not be fixed and able to move in case of player impact.

#### c) Size

i) Signage must be:

Colour: White background or other consistent colour (where

possible)

Length: 240cm Height: 40cm Base: 35cm

Logos / branding: May be shown on both sides

ii) Where the signage size in **clause 2.1(c)(i)** cannot be used and different sized signage is required, where possible it should be a consistent size and ratio.

#### 2.2 Decals on the Field of Play

Decals (clause 2.1(a) letters A - C) must be:

- a) firmly fixed (e.g. stickers / decals)
- b) not impact on wheelchairs (e.g. slippery or sticky)
- c) not cover any lines or show the lines as part of the decal

#### 2.3 Other Signage

- a) Signage may be displayed on the front of the score bench and penalty table (clause 2.1(a) letter D).
- b) Subject to the relevant event type shown in **clauses 5 10**, sponsor logos or other branding may be shown in and around the venue, where possible be of similar size and layout.

#### 6.7 Perimeter Signage

Subject to clauses 2.1 (a), (b) and (c):

- The WWR retains signage locations 5, 11 and 19 for either the WWR logo or WWR sponsor/s logos. Signage to be produced by the LOC costs;
- b) All remaining signage surrounding the field of play is exclusively for the event organiser's use.

#### 7.7 Perimeter Signage

Subject to clauses 2.1 (a), (b) and (c):

- a) The WWR retains signage locations 5, 11 and 19 for either the WWR logo or WWR sponsor/s logos. Signage to be produced by the LOC;
- b) All remaining signage surrounding the field of play is exclusively for the event organiser's use.