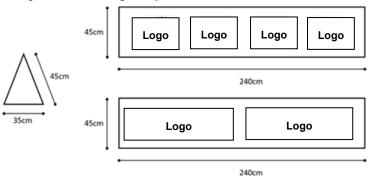

#### c) Size

i) Signage must be:

Colour: White background or other consistent colour (where

possible)

Length: 240cm Height: 40cm Base: 35cm

Logos / branding: May be shown on both sides

ii) Where the signage size in **clause 2.1(c)(i)** cannot be used and different sized signage is required, where possible it should be a consistent size and ratio.