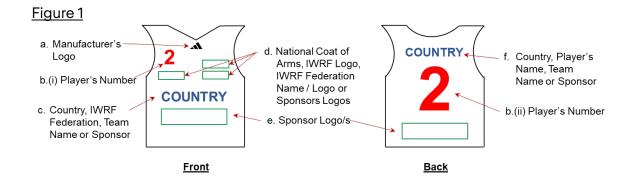

#### a) Sponsor Logo/s

Sponsor logo/s may be shown in the areas shown on the front and back of the playing top. More than one logo may be shown in the space provided. The maximum combined size available for all logos is in the area of 6cm x 35cm as shown in **clause 3.1** (Figure 1).

#### b) Manufacturer's Logo

Where possible, the logo of the manufacturer of the playing top must be shown in the centre immediately under the neckline as shown in clause 3.1 (Figure 1). The total area of the logo is to be no larger than 15cm<sup>2</sup>. If, on a commercially available playing top used by the team, the placement and / or size of the manufacturer's logo is different to the requirement of this clause 3.1(a), and such placement and / or size affects the required placement of other logos etc shown in clause 3.1 (Figure 1), please provide a picture of the playing top to the WWR and required alternative logo placement request for approval.

#### c) Player's Number

i) Front – a player's number must be shown in a contrasting colour immediately below the shoulder area on the top right side of the playing top. The height of the number is to be no less than 6cm and no more than 10cm.

- ii) Back a player's number must be shown in a contrasting colour on the back of the playing top. Where possible, the number must be clearly visible above the back of the competition wheelchair. The height of the number is to be no less than 15cm and no more than 20cm.
- d) Country, WWR Federation, Team Name, Sponsor When playing in an international tournament (including the Wheelchair Rugby World Challenge, International Wheelchair Rugby Cup, and World Championship), the name of the player's country of representation must be shown in a contrasting colour and in letters no higher than 7cm. The name of the country shall be centred and shown in the approximate middle of the playing top. In a non-international match, the player's WWR Federation name, team name or the name of a sponsor may be shown.
- e) National Coat-of-Arms, WWR Logo, WWR Federation Name / Logo or Sponsors Logos

  As shown in clause 3.1 (Figure 1), up to a maximum of three (3) logos may be shown in the chest area. This includes the National Cost-of-Arms (or national flag where there is no coat-of-arms), the WWR logo, WWR Federation name (and / or logo) and sponsors logos. Individual logos are not to be larger that 50cm² and
- f) Country, Player's Name, Team Name, Sponsor
  When playing in an international tournament (including the Wheelchair Rugby
  World Challenge, International Wheelchair Rugby Cup, and World Championship),
  the name of the player's country of representation may be shown in a contrasting
  colour and in letters no higher than 9cm. Alternatively, the player's name, team
  name or the name of a sponsor may be shown. The name shall be centred and
  shown in the approximate middle and across the shoulders on the back of the
  playing top.